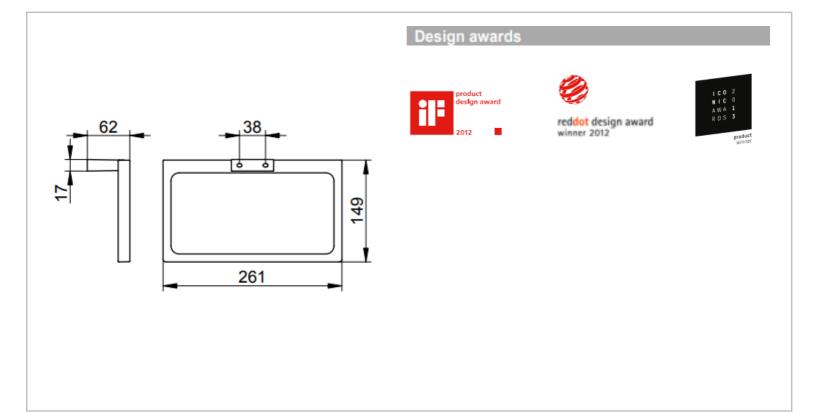

## KEUCO

| Brand :                        | KEUCO, Germany        |
|--------------------------------|-----------------------|
| Name :                         | ED11 Towel Ring       |
| Item Code :                    | 11121 010000          |
| Designer :                     | Keuco                 |
| Color / Finish:                | Chrome Plated         |
| Dimensions :                   | Overall (LxWxH in cm) |
|                                | 26.1 x 6.2 x 14.9cm   |
| <ul> <li>towel ring</li> </ul> |                       |
|                                |                       |
|                                |                       |
|                                |                       |
|                                |                       |