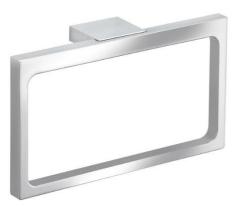

## KEUCO

| Brand :                        | KEUCO, Germany        |
|--------------------------------|-----------------------|
| Name :                         | ED11 Towel Ring       |
| Item Code :                    | 11121 010000          |
| Designer :                     | Keuco                 |
| Color / Finish:                | Chrome Plated         |
| Dimensions :                   | Overall (LxWxH in cm) |
|                                | 26.1 x 6.2 x 14.9cm   |
| <ul> <li>towel ring</li> </ul> |                       |
|                                |                       |
|                                |                       |
|                                |                       |
|                                |                       |